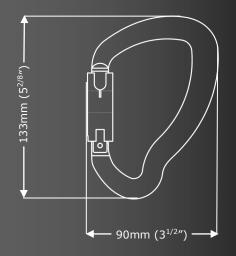

ISC Karabiners are of sleek ergonomic design, with a high strength to weight ratio.

| Average Weight | 110g (4oz)     |
|----------------|----------------|
| Gate Opening*  | 26mm (1″)      |
| Blind Nose     | Yes            |
| Body Material  | Aluminium      |
| Finish         | Anodised       |
| MBS            | 30kN (6744lbf) |

\*Gate opening measurements are approximate.