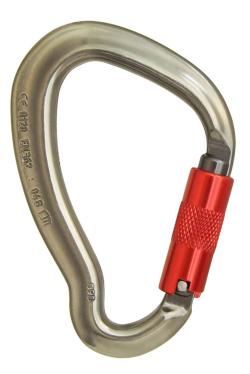

ISC Performance Karabiners are forged for best build quality and feature a 'Blind' nose, which improves performance by reducing snagging. The Barrels have been designed with a square cut notch to limit debris build up.

ISC Karabiners are of sleek ergonomic design, with a high strength to weight ratio.

| Average Weight | 110g (4oz)     |
|----------------|----------------|
| Gate Opening*  | 26mm (1″)      |
| Blind Nose     | Yes            |
| Body Material  | Aluminium      |
| Finish         | Anodised       |
| MBS            | 30kN (6744lbf) |